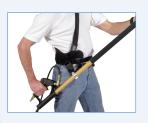

## **LONG WAND SPRAY GUN**

Screw type connection for a solid grip on accessories.

Easy to use pin lock couplers.

Lightweight design includes a belt kit which helps reduce operator fatigue.

| <b>Max Pressure</b> | 4,000 PSI |  |
|---------------------|-----------|--|
| Max Temp            | 200° F    |  |
| Max Flow            | 10 GPM    |  |
| Outlet              | 1/4" FNPT |  |
| Inlet               | 3/8" FNPT |  |
| Weight              | 2.12 lbs  |  |
|                     |           |  |