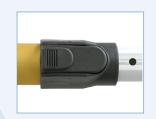

## Easily clean high walls with a telescoping wand.

Threaded gun for quick removal and easy field repair.

Two flat sided aluminum poles retract easily and won't spin during operation.