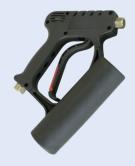

## **LONG WAND SPRAY GUN**

Screw type connection for a solid grip on accessories.

Easy to use pin lock couplers.

Lightweight design includes a belt kit which helps reduce operator fatigue.

| <b>Max Pressure</b> | 4,000 PSI |  |
|---------------------|-----------|--|
| Max Temp            | 200° F    |  |
| Max Flow            | 10 GPM    |  |
| Outlet              | 1/4" FNPT |  |
| Inlet               | 3/8" FNPT |  |
| Weight              | 2.12 lbs  |  |
|                     |           |  |