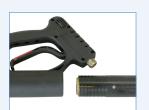

## Easily clean high walls with a telescoping wand.

Threaded gun for quick removal and easy field repair.

Two flat sided aluminum poles retract easily and won't spin during operation.