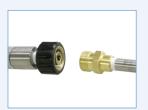

## Easily clean high walls with a telescoping wand.

Threaded gun for quick removal and easy field repair.

Two flat sided aluminum poles retract easily and won't spin during operation.

## **LONG WAND SPRAY GUN**

Screw type connection for a solid grip on accessories.

Easy to use pin lock couplers.

Lightweight design includes a belt kit which helps reduce operator fatigue.

| <b>Max Pressure</b> | 4,000 PSI |  |
|---------------------|-----------|--|
| Max Temp            | 200° F    |  |
| Max Flow            | 10 GPM    |  |
| Outlet              | 1/4" FNPT |  |
| Inlet               | 3/8" FNPT |  |
| Weight              | 2.12 lbs  |  |
|                     |           |  |